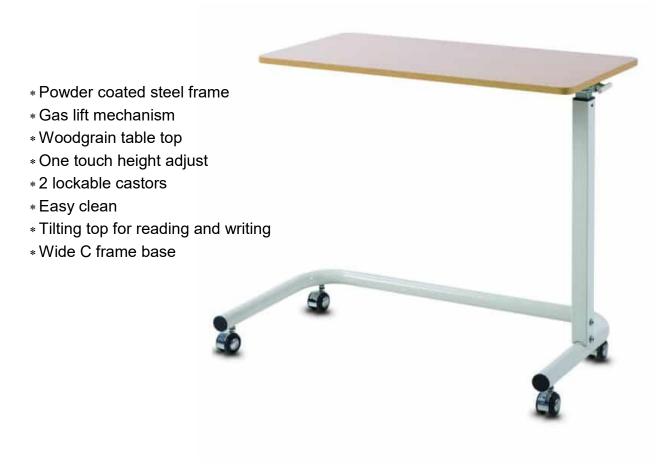

## Gas Lift Over Bed Table

The Gas Lift table is a mobile, versatile, easy to use over chair/ bed table, it is the perfect size for bedrooms, lounge rooms and offices. Featuring easy gas lift technology this table can be adjusted with the pull of a lever and slight upward or downward pressure applied to get the perfect height while sitting or standing.

## **Specifications**

| Overall height | 73-100 |
|----------------|--------|
| Overall depth  | 89     |
| Overall width  | 44     |
| Base height    | 10     |
| Top length     | 79     |

| Top width       | . 39 |
|-----------------|------|
| Unit weight     | . 15 |
| Weight capacity | . 15 |