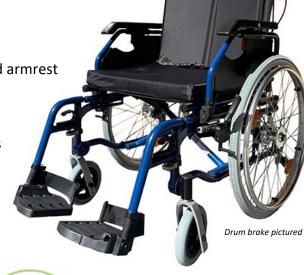

## **G4 Plus Wheelchair**

The G4 Wheelchair is multi-adjustable allowing the chair to be tailored to the individual. Equipped with a number of important features along with a host of accessory choices, makes this a very desirable chair for everyday use. This model has an optional drum brake providing extra comfort for the passenger.

- \* Sturdy aluminium frame
- \* Height adjustable seat
- \* Height adjustable attendant assist brake
- \* Height and angle adjustable backrest
- \* Flip up, removable, height adjust, sliding, padded armrest
- \* Swing away removable leg rests
- \* Padded nylon upholstery
- \* Quick release 24" mag rear wheels with PU Tyres
- \* 7" front caster
- \* Optional drum brake
- \* Optional seat depth adjustment kit
- \* Width extendable foot plate
- \* Height adjustable Anti-tip bars
- \* Weight capacity 150kg