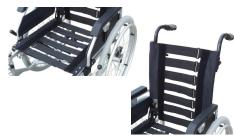

- \* Sturdy aluminium frame
- \* Height adjustable seat
- \* Height adjustable attendant assist brake
- \* Height and angle adjustable backrest
- \* Flip up, removable, height adjust, sliding, padded armrest
- \* Swing away removable leg rests
- \* Padded nylon upholstery
- \* Quick release 24" mag rear wheels with PU Tyres
- \* 7" front caster
- \* Optional drum brake
- \* Optional seat depth adjustment kit
- \* Width extendable foot plate
- \* Height adjustable Anti-tip bars
- \* Weight capacity 150kg