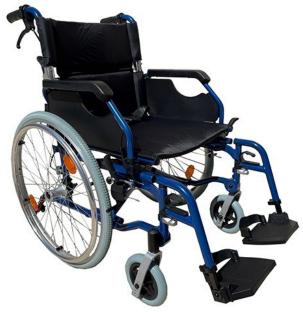

## **G3** Wheelchair

The G3 Wheelchair is equipped with a number of special features along with a host of accessory choices, makes this a very desirable chair for everyday use. The self propel model is available with a standard brake or a drum brake along with care assist handbrake.

- \* Sturdy aluminium frame
- \* Angle and height adjustable seat
- \* Folding backrest
- \* Care assist brake
- \* Quick release 24" mag rear wheels with PU Tyres
- \* Swing away removable leg rests
- \* Padded nylon upholstery

\* 7" front castor

\* Optional drum brake (S/P only)

\* Anti-tip wheels

Optional Elevating Leg Rest