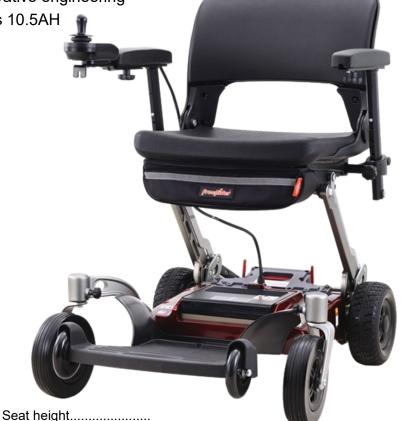

## Freerider Luggie Travel Power Chair

The Luggie Travel Chair folds with two simple actions into a package that can be easily stored when not in use. Even with the seat fully folded to the floor it can still be used as a traditional electric wheelchair, so very young people, some amputees, and others who would benefit from a very low seat can use this powerchair. It is suitable for indoor and gently sloping outdoor use.

\* Portable, foldable design

Runner wheels to assist with moving when folded

Superior technology and innovative engineering

\* IATA approved Li-ion batteries 10.5AH

3.1cm floor clearance

- \* Max speed 6.4kph
- \* 15-20km range
- \* 5 amp charger
- Weight capacity 145kg

## **Specifications**

| Overall height |    |
|----------------|----|
| Overall depth  | 95 |
| Overall width  | 61 |
| Seat depth     | 40 |
| Seat width     | 43 |

Measurements in cm, weight in kg

**Product Code: FRLCHAIR**