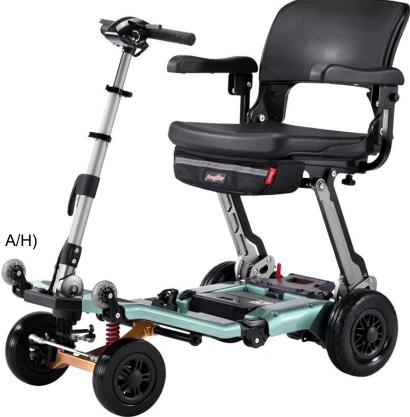

## Freerider Luggie Super Deluxe Mobility Scooter

The Luggie Super Deluxe is the wide track version of the Super Plus, complete with front suspension and pneumatic tyres for those that want more stability and comfort when tackling rugged terrain. The Luggie Super Deluxe comes with a larger seat, and standard 10.5 A/H Li-ion batteries, which can be upgraded to 16.5 A/H Li-ions giving it a much higher range. With the well designed front suspension and larger pneumatic tyres on the rear, the ride is smooth and comfortable.

- Compact, foldable design
- Powerful motor
- Larger seat
- Wide track stability
- \* Extendable handles
- Suspension on front axle
- Rear pneumatic tyres
- \* 4cm floor clearance
- Max speed 8kph
- \* 20-25km range
- \* 10.5 Li-ion batteries (Optional 16.5 A/H)
- \* 5 amp charger
- Weight capacity 160kg