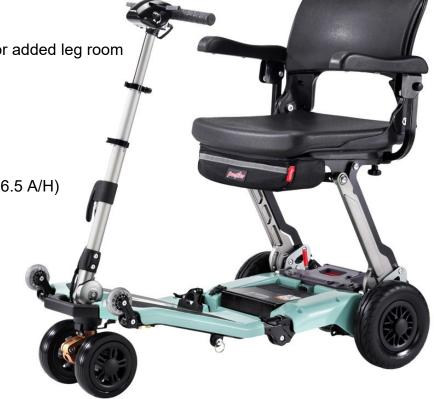

## **Freerider Luggie Super Plus Mobility Scooter**

The Luggie Super Plus is a foldable Mobility Scooter with a larger seat, suspension on the front wheels and larger pneumatic tyres on the rear, allowing it to navigate tougher terrain while still offering a smooth ride.

- Compact, foldable design
- Powerful motor
- Larger seat
- \* Longer and wider floor space for added leg room
- \* Suspension on front axle
- \* Rear pneumatic tyres
- \* 4cm floor clearance
- Max speed 8kph
- \* 15-25km range
- \* 10.5 Li-ion batteries (Optional 16.5 A/H)
- \* 5 amp charger
- Weight capacity 160kg