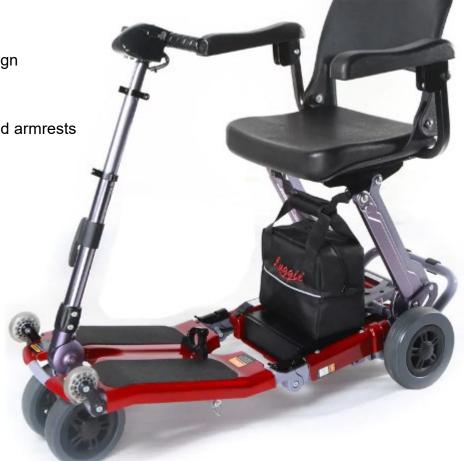

## **Freerider Luggie Elite Mobility Scooter**

The Luggie Elite is a lightweight and compact Scooter that folds down in three easy steps. It comes with extendable handlebars, arm rests, and a bigger motor to increase the carrying capacity to 145kg.

- \* Compact, foldable design
- Powerful motor
- \* Upgraded drive train
- \* Extendable handles and armrests
- \* 3.7cm floor clearance
- Max speed 6kph
- \* 15-25km range
- \* 10.5 Li-ion batteries
- \* 5 amp charger
- \* Weight capacity 145kg