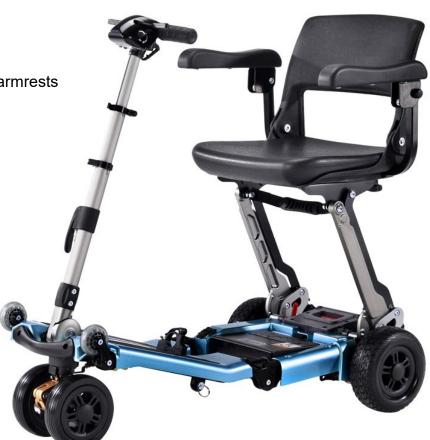

## **Freerider Luggie Elite Plus Mobility Scooter**

The Luggie Elite Plus mobility scooter is the same scooter as the Luggie Elite, but with suspension on the front wheels and pneumatic tyres on the rear, giving the scooter a softer ride over more bumpy surfaces. The Luggie Elite Plus has all the features of the Elite, including extendable handlebars, bigger Li-ion battery, and armrests. The larger pneumatic rear tyres give the scooter that extra bit of comfort.

- \* Compact, foldable design
- Powerful motor
- \* Upgraded drive train
- \* Extendable handles and armrests
- \* Front wheel suspension
- \* Rear pneumatic tyres
- \* 4.5cm floor clearance
- Max speed 6kph
- \* 15-25km range
- \* 10.5 Li-ion batteries
- \* 5 amp charger
- Weight capacity 145kg