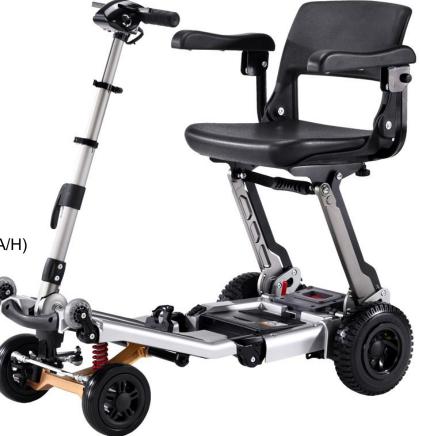

## Freerider Luggie Elite Deluxe Mobility Scooter

The Luggie Elite Deluxe is a wide track version of the Elite Plus mobility scooter, with front suspension and pneumatic tyres. For those that want heightened stability and a more comfortable ride, this is the scooter to choose. The Luggie Elite Deluxe comes with standard 10.5 A/H Li-ion batteries that can be upgraded to 16.5 A/H, giving a much higher range. With the well designed front suspension and larger pneumatic tyres on the rear, the ride is smooth and comfortable.

- Compact, foldable design
- \* Powerful motor
- \* Wide track stability
- Extendable handles and armrests
- Suspension on front axle
- Rear pneumatic tyres
- \* 4.5cm floor clearance
- \* Max speed 6.4kph
- \* 15-25km range
- \* 10.5 Li-ion batteries (Optional 16.5 A/H)
- \* 5 amp charger
- Weight capacity 145kg