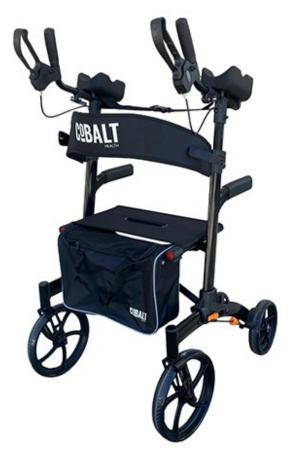

## **Forearm Upright Walker**

The Forearm Upright Walker provides improved support and stability. The padded, height adjustable forearm rests keep the users arms and hands at a natural level, reducing the weight burden and relieving stress on the hands, wrists, back and shoulders. Perfect for use both indoors and outdoors. It features highly manoeuverable 10" front wheels that have a 360 degree swivel, a convenient carry bag, dual handbrakes, seat with backrest and a lightweight, easy to fold design.

- \*Lightweight and sturdy
- \*Easy folding design
- \*Height adjustable
- \*Dual hand brakes
- \*Seat with backrest
- \*Carry bag included
- \*Weight capacity 150kg