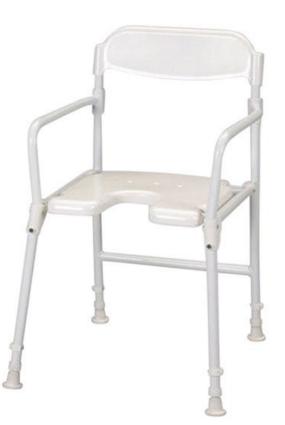

## **Folding Shower Chair**

The Days Aluminium Folding Shower Chair is a foldable, portable chair that is great for travel and part time use. It features a cutaway front to assist with personal cleaning.

- \* Compact and foldable
- \* Drain holes to reduce water build up
- \* 5 height adjustment settings
- \* Front cut away for personal cleaning
- \* Rubber tips for safety
- Weight capacity 130kg