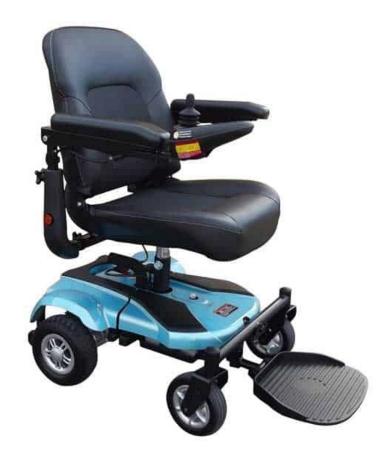

## **Ezi-Go DLX Power Chair**

The Merits Ezi-Go Chair is a convenient option for travel and independence. Featuring quick release easy disassembly, a compact turning radius, a high back seat and adjustable arm rests. This chair is great for indoors or shopping centres. With 2 x 12V/14AH batteries, this power chair allows approximately 15km per charge.

- \* Pull apart design (3 components)
- \* Compact turning radius 57cm
- High back seat
- \* Height and width adjustable armrests
- \* Left and right joystick mounts
- Solid puncture proof tyres
- Max speed 6.4kph
- \* 4.5cm ground clearance
- \* Up to 15km range
- \* 2x 14 Ah, 12V batteries
- \* 2 amp off board charger
- \* Heaviest component 25kg
- \* Weight capacity 114kg