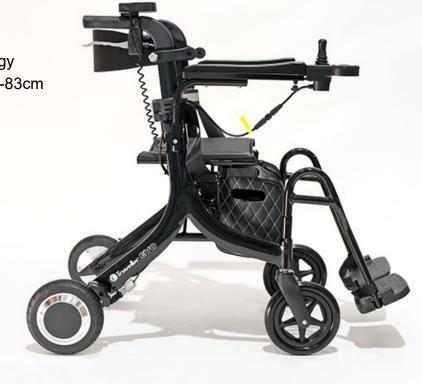

## **Evo E-Traveller Power Chair**

The E-Traveller Evo is a multi functional mobility solution that can be used as an electric wheelchair, rollator and an assisted wheelchair. It features a joystick controller for operation while seated, as well as a rear attendant controller when assisted. Other features include 3 gear resistance, uphill assistance, smart brake anti-fall technology, adjustable backrest height, adjustable handle height, swing away leg rests and solid puncture-proof tyres.

- \* For use as a rollator or wheelchair
- \* Folds easily for transportation
- Both rear and armrest joystick controls
- \* 3 gear resistance
- \* Uphill assistance
- Smart brake anti-fall technology
- Adjustable backrest height 73-83cm
- Adjustable handles 77-87cm
- \* 24V/6AH lithium battery
- \* Solid 8" tyres
- Max speed 6kph
- \* 2x250W motor
- \* Up to 12-20km range
- Weight capacity 100kg