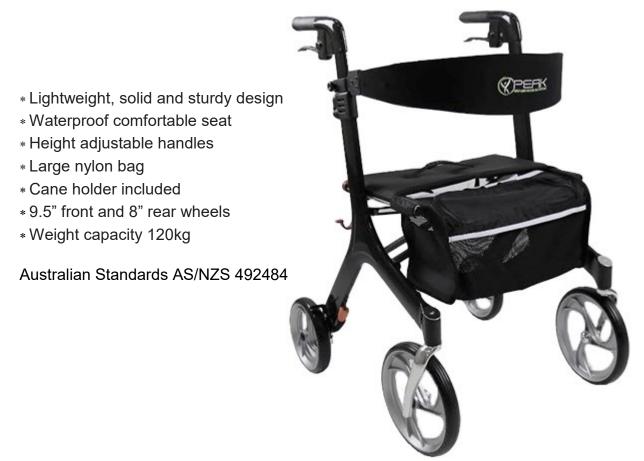

### Ellipse Super Lite Carbon Fibre—Large

The Ellipse Super Lite Carbon Fibre Rollator is a versatile and functional mobility option designed to assist individuals with mobility challenges, providing stability, comfort, and convenience. It is an ultra lightweight design with large wheels making it perfect for both indoor and outdoor use.

- \* Lightweight, solid and sturdy design
- \* Waterproof comfortable seat
- \* Height adjustable handles
- \* Large nylon bag
- \* Cane holder included
- \* 8" front and rear wheels
- \* Weight capacity 120kg

Australian Standards AS/NZS 492484