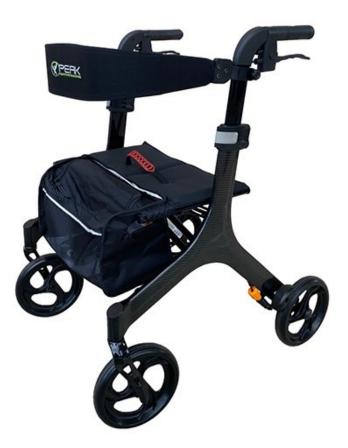

## Ellipse Super Lite Carbon Fibre—Small

The Ellipse Super Lite Carbon Fibre Rollator is a versatile and functional mobility option designed to assist individuals with mobility challenges, providing stability, comfort, and convenience. It is an ultra lightweight design with large wheels making it perfect for both indoor and outdoor use.

- \* Lightweight, solid and sturdy design
- \* Waterproof comfortable seat
- \* Height adjustable handles
- \* Large nylon bag
- \* Cane holder included
- \* 8" front and rear wheels
- \* Weight capacity 120kg

Australian Standards AS/NZS 492484