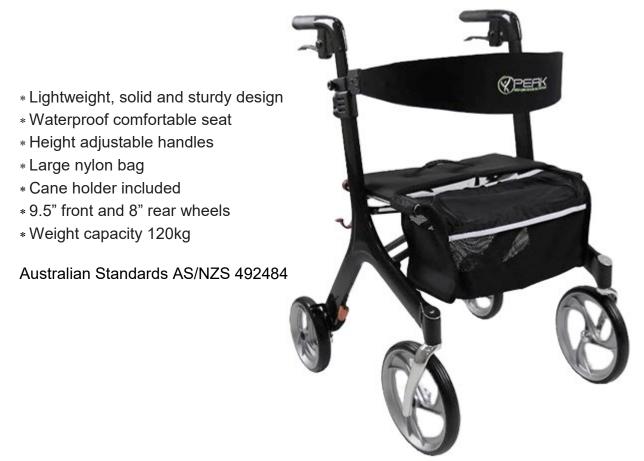

### Ellipse Super Lite Carbon Fibre—Medium

The Ellipse Super Lite Carbon Fibre Rollator is a versatile and functional mobility option designed to assist individuals with mobility challenges, providing stability, comfort, and convenience. It is an ultra lightweight design with large wheels making it perfect for both indoor and outdoor use.

- \* Lightweight, solid and sturdy design
- \* Waterproof comfortable seat
- \* Height adjustable handles
- \* Large nylon bag
- \* Cane holder included
- \* 8" front and rear wheels
- \* Weight capacity 120kg

Australian Standards AS/NZS 492484