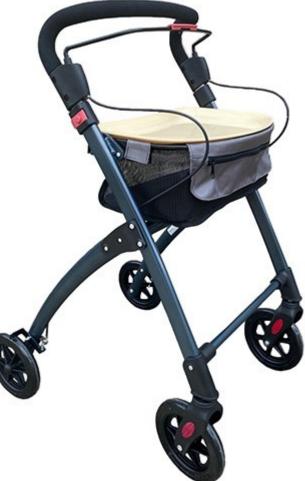

## **Ellipse Indoor Rollator**

The Ellipse Indoor Rollator is a high quality lightweight rollator perfect for use around the home as it is easy to manoeuvre. Equipped with a handy removable tray for carrying meals and removable storage bag for utensils or belongings. With 7" castors, a height adjustable delta handle and brake it suits those with limited upper limb mobility, stroke survivors or limb amputees.

- \* Lightweight
- \* Height adjustable handles
- \* Delta handle and brake
- \* Perfect for indoor use
- \* Removable tray
- \* Removable storage bag
- \* Easy to fold, store and transport
- \* Max tray and bag load 5kg
- \* Weight capacity 100kg