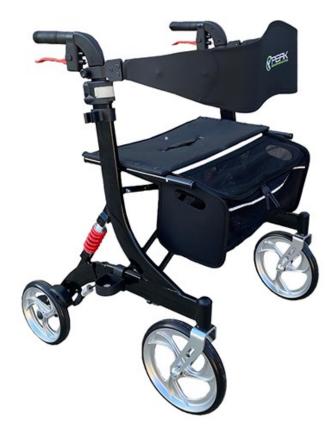

## **Ellipse Heavy Duty Rollator**

The Ellipse Heavy Duty Rollator is a high quality aluminium rollator perfect for use both indoors and outdoors. Featuring a wider seat width, height adjustable handles, a unique suspension system and a removable carry bag. This rollator offers smoother use over most terrains.

- \* Sturdy aluminium
- \* Height adjustable handles
- \* Unique suspension system
- \* 58cm seat width
- \* Perfect for indoor and outdoor use
- \* Removable storage bag
- \* Easy to fold, store and transport
- \* Locking clip to lock folded
- \* Weight capacity 205kg