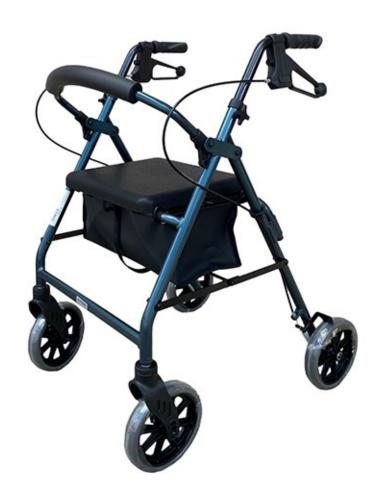

## Ellipse 8" Tall

The Peak 8" Ellipse Tall Rollator is great for both indoor and outdoor use. Featuring a padded seat with flip up access to a secure privacy bag. The seat height on this rollator is higher then standard (58.5cm) designed to accommodate taller users.

- \* Higher seat for tall users (58.5cm)
- \* Removable bag and basket included
- \* Tall height adjustable handles
- \* Padded seat and back rest
- \*8" castors
- \* Max weight user: 150kg