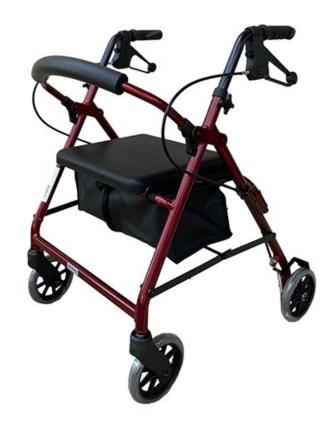

## Ellipse 6" Petite

The Peak 6" Ellipse Petite Rollator is great for indoor use. It can be easily folded and is lightweight making it easy to manage, manoeuvre and store. Featuring a padded seat with flip up access to a secure privacy bag.

- \* Lower seat and handle height than standard
- \* Removable bag and basket included
- \* Height adjustable handles
- \* Padded seat and back rest
- \* 6" castors
- \* Max weight user: 150kg