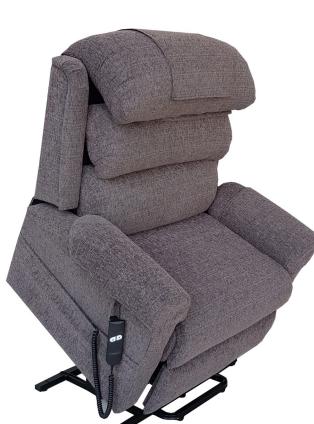

## **Ecclesfield Rise & Recline**

The Ecclesfield Bariatric is A stylish addition to any living room offering superior comfort and features both lift and recline action. Waterfall pillow back design with zip opening to allow adjustment of cushion filler. A wealth of features including detachable arm and headrest covers for easy cleaning, side pockets for storing remote controls and magazines, castors for easy movement and an easy to use 2 button handset.

- \* Three position for users with 2 linkage Dewert motor
- \* 65cm seat width
- \* Wall saver (45cm minimum from wall)
- \* Lift and recline action
- \* Castors for easy moving
- \* Easy to use 2 button remote
- \* 1 year warranty
- \* Weight capacity 220kg