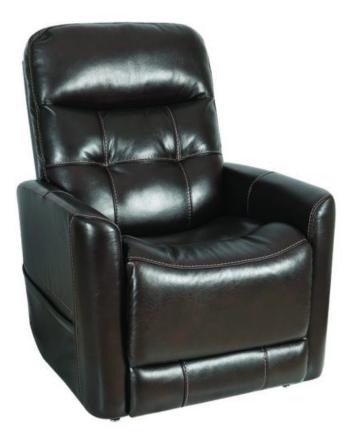

## **Ealing Rise & Recline**

The Ealing is a dual motor lay-flat recline chair, featuring independent head rest and lumbar support. Made with 100% leather on all touch point areas, with a matching PU elsewhere.

- \* Independent head rest and foot rest
- \* Lay-flat recline
- \* Power lumbar support
- \* Battery backup facility
- \* Full grain leather
- \* USB compatible hand control
- \* Side pocket for handset
- Weight capacity 158kg

## **Specifications**

| Overall height 106 |  |
|--------------------|--|
| Overall depth 102  |  |
| Overall width 78   |  |
| Seat depth 48      |  |
| Seat width 53      |  |

Measurements in cm, weight in kg