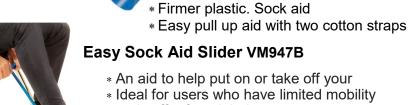

### Sock Aid VM945

- \* Pliable plastic sock aid ideal for stockings
- \* Easy pull up aid with two cotton straps

Moulded Sock Aid VM948