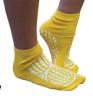

- \* Non slip double sided tread \* Machine washable to max 40°
- \* 3 colours Purple, Red, Yellow

- \*Black
- \*63cm long