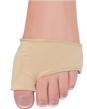

### **Bunion Aider VM949CC**

- \* Elasticated for a universal fit
- \* Gel padding for protection of the sensitive area
- \* Can be worn on either foot or on the hands
- \* Product Dimensions: 80x90x6mm