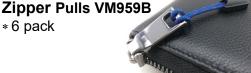

VM947A

- \* Sturdy metal frame
- \* Lightweight easy to use
- \* Reduces need to bend over



- and suffer from injuries
- \* Compact and easy to store Easy use for arthritis users



### **Fact Sheet**



# **Daily Living Aids** Dressing

### Leg Lifter VM949

Length 830mm

Handy personal aid enables the leg to be lifted on or off a wheelchair or bed by pulling the hand loop. Wired frame ensures rigidity.

### Adult Reusable Clothing Protector VM979P

(pack of 3)

Dimensions: 900x440mm

- \* Easy-fit, Velcro fastening \* Absorbent fabric
  - \* Waterproof backing
  - \* Machine washable



Size UK: Small 4-7 Medium 7.5-9.5 Large 10-12



- \* Non slip double sided tread \* Machine washable to max 40°
- \* 3 colours Purple, Red, Yellow





- \*Black
- \*63cm long









### \* 6 pack





#### **Memory Foam Insoles VM949A**

- \* Suitable for men (size 6 to 11) and women (size 2 to 8)
- \* Can provide relief from pain associated with bunions, swollen feet and joints
- \* Supports your foot arch
- \* Moulds to your feet for extreme comfort
- \* Sold as pair

#### **Gel Heel Ankle Protector VM949D**

- \* Comfy relief from heel pad pain, cracked skin and blisters
- \* Wear under shoes or on their own
- \* Hand washable
- \* Sold as a pair
- \* One size fits all
- \* Product Dimensions: 95x100x7mm





Gel toe Separators VM949BD



### **Bunion Aider VM949CC**

- \* Elasticated for a universal fit
- \* Gel padding for protection of the sensitive area
- \* Can be worn on either foot or on the hands
- \* Product Dimensions: 80x90x6mm