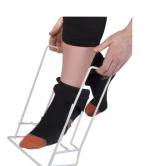

### Sock & Stocking Helper VM947A

- \* Sturdy metal frame
- \* Lightweight easy to use
- \* Reduces need to bend over

- and suffer from injuries
- \* Compact and easy to store Easy use for arthritis users