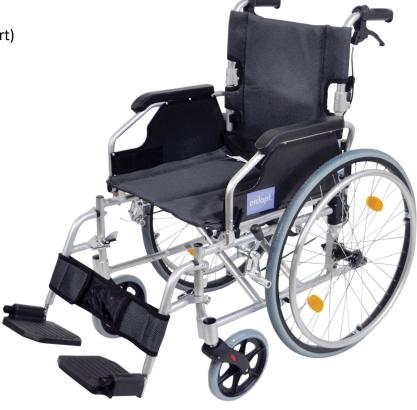

## **Deluxe Self Propelled**

The Deluxe Lightweight Self Propelled Aluminium Wheelchair from Aidapt is our latest design in lightweight, compact wheelchairs. High grade aluminium with a double cross bar for strength, the lightweight wheelchair also offers ease of movement for the user and quick-folding for trouble-free transportation. Ideal for the active, independent user.

\* Lightweight Self Propelled

mounties

Mobility & Independence

care

- \* Care assist hand brake
- \* Folding backrest (for storage or transport)
- \* Quick release wheels (for transport)
- \* Flip up armrest for side transfer
- \* 24" rear wheel, 8" front castor
- \* Swing away and removable leg rests
- \* Solid tyres (no maintenance required)
- \* Can be fitted with elevating leg rests
- \* Weight capacity 115kg