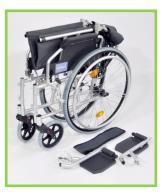

## **Deluxe Self Propelled**

The Deluxe Lightweight Self Propelled Aluminium Wheelchair from Aidapt is our latest design in lightweight, compact wheelchairs. High grade aluminium with a double cross bar for strength, the lightweight wheelchair also offers ease of movement for the user and quick-folding for trouble-free transportation. Ideal for the active, independent user.

\* Lightweight Self Propelled

mounties

Mobility & Independence

care

- \* Care assist hand brake
- \* Folding backrest (for storage or transport)
- \* Quick release wheels (for transport)
- \* Flip up armrest for side transfer
- \* 24" rear wheel, 8" front castor
- \* Swing away and removable leg rests
- \* Solid tyres (no maintenance required)
- \* Can be fitted with elevating leg rests
- \* Weight capacity 115kg