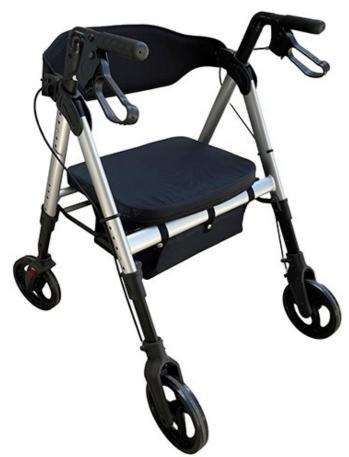

## **Deluxe Bariatric Rollator**

The aluminium heavy duty deluxe rollator is suitable for indoor or outdoor use. It includes height adjustable handles and height adjustable frame providing a seat option to suit shorter to taller stature. A soft comfortable seat with a detachable shopping bag underneath. It has 8" PVC wheels and a weight capacity of 181kgs.

- \* Heavy duty aluminium frame
- \* Oval tubular frame construction
- \* Height adjustable handles and frame
- \* Soft touch brake
- \* 8" PVS wheels
- \* Ergonomic hand grips for comfort
- \* Fabric padded seat with bag
- \* Weight user: 181kg