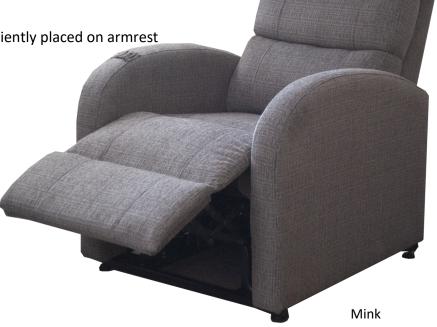

## **Daresbury Petite Rise & Recline**

Elegant Petite single motor Chair that would not look out of place in any living room. Offering superior comfort the Daresbury is designed with a seat height of only 45cm to suit those of smaller stature. Easy to use two button remote handset, reliable OKIN actuators and a weight capacity of 160kg, makes this one of our favorite Rise and Recline chairs.

\* Easy to use two button hand control

\* Quality OKIN actuators

\* Handset holder conveniently placed on armrest

\* Side pocket

\* Battery back up facility

\* 1 year warranty

\* Weight capacity 160kg

**Product Code: VG703MK** 