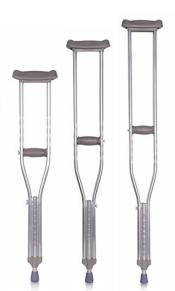

#### **Axillary Crutches**

- \* Lightweight aluminium
- \* Adjustable hand support
- \* Locking pin adjustment
- \* Non-slip rubber ferrule
- \* Max user weight:100kg

**CRAXS** Small 137-157cm **CRAXM** Med 157-177cm **CRAXL** Lge 177-198cm