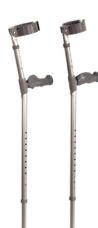

#### **Forearm Crutch**

- \* Lightweight aluminium
- \* Ergonomic handle
- \* Double adjustment, length & cuff
- \* Non-slip rubber ferrule
- \* Max weight user: 110kg

Standard: 86-116cm Tall: 108-136cm

Product Code: Standard: VP148CM
Tall: VP148CL