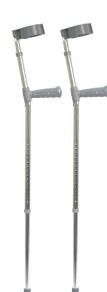

# Bariatric Elbow Crutches

- \* Lightweight aluminium
- \* Wedge shape PVC handle
- \* Closed cuff
- \* 14 height adjustments
- \* 3 cuff adjustments
- \* Non-slip rubber ferrule
- \* Max weight user: 222kg Handgrip height 635-915mm Overall Height 522-1210mm

Product Code: VP149A