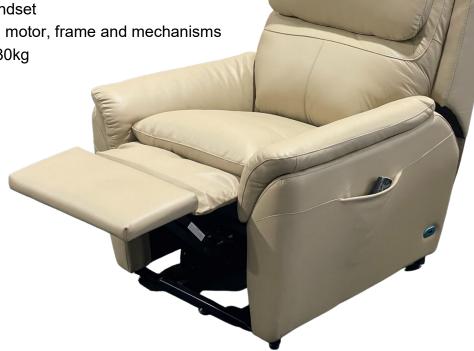

## Coolum Zero Gravity Rise & Recline

The Coolum Rise and Recline offers maximum comfort and support fully upholstered in Brazilian leather. It has dual motors enabling independent recline and footrest functions, as well as zero gravity functionality for fluid management and support. Equipped with a battery back up system in those emergency power out situations.

OKIN dual motor

Zero gravity

Battery backup facility

Easy to use handset control

Side pocket for handset

5 year warranty on motor, frame and mechanisms

Weight capacity 130kg