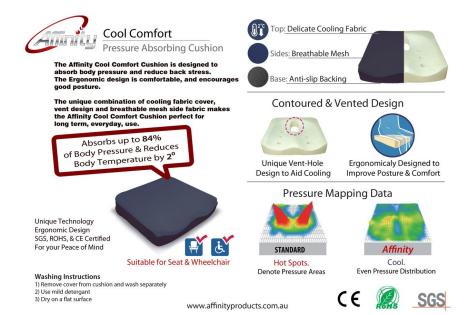

## **Cool Comfort Cushion**

 Ideal for use in the home, car or as a wheelchair cushion

mounties

Mobility & Independence

care

- Ergonomically designed memory foam contoured to improve posture & comfort
- \* Absorbs up to 84% of body pressure
- \* Unique vent hole design to aid cooling
- \* Cover offers
  - Cooling fabric top reduces body temp by 2° Breathable mesh sides
  - Anti-slip base
- \* Available in 3 sizes
- \* Weight Capacity 220kg