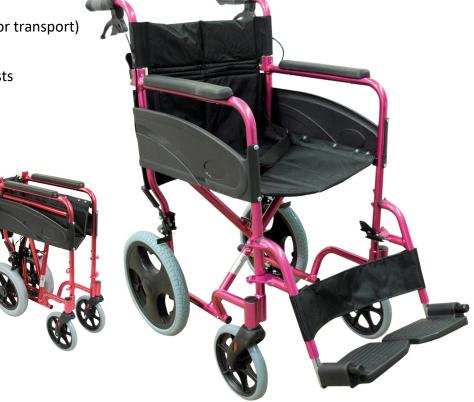

## **Compact Transport Wheelchair**

The Compact Transport Aluminium Wheelchair from Aidapt features an extremely compact and lightweight aluminium frame. Ideal for the occasional or first time user who wants a strong, reliable and easy to use wheelchair that will go anywhere and fold in seconds to go in the boot of your car, coach or aircraft.

Measurements in cm, weight

\* Ultra light frame

\* Folding backrest (for storage or transport)

\* Fixed armrest

\* Swing away removable leg rests

- \* Solid 12" rear castor
- \* Care assist hand brake
- \* Rear wheel locking brake
- \* Weight capacity 115kg

## **Specifications**

| Overall height | .93  | Seat height      | 45  |
|----------------|------|------------------|-----|
| Overall depth  | .90  | Backrest height  | 42  |
| Overall width  | . 50 | Armrest height   | 25  |
| Seat depth     | . 40 | Unit weight      | 12  |
| Seat width     | . 43 | Weight capacity1 | .15 |
|                |      |                  |     |