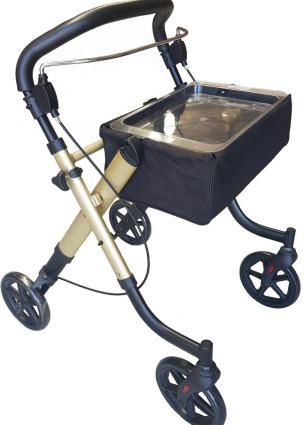

## **Compact Indoor Rollator**

This lightweight sturdy compact rollator with a height adjustable handle is perfect for indoor and around the home use. With a delta handle and brake it suits those with limited upper limb mobility, stroke survivors or limb amputees. The removable tray and storage bag makes it easy to transport meals comfortably, great for carrying utensils or personal belongings around the house. This rollator is easy to fold, ideal for storage and transporting.

- \* Lightweight sturdy frame
- \* Delta handle and brake
- \* Perfect for indoor use around the home
- \* Handy tray for carrying meals
- \* Removable storage bag
- \* 8" Castors
- \* Easy folding for storage and transport
- \* Adjustable handle height