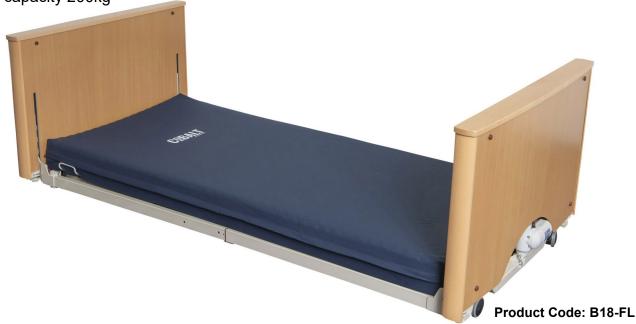

## Floorline 7.5 Bed

The Floorline 7.5 Bed is popular for its extremely low height of just 75mm from the floor providing excellent safety and comfort for the user and peace of mind for carers and family. Ideal for users who are at risk of injury from bed falls.