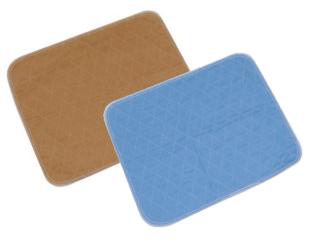

## **Chair Pad**

- \* Hygienic protection for sofas, chairs and beds
- \* Soft, breathable top layer with a non-slip, waterproof backing
- Special stay-dry fabric for longer-lasting dryness and comfort
- \* A more eco-friendly option than disposable pads
- \* Machine-washable for total convenience
- \* Dimensions 590 x 470mm
- \* Absorption 800ml