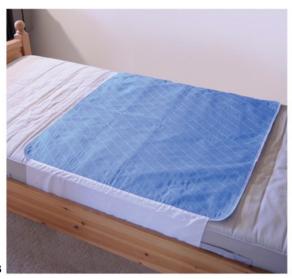

## **Bed Pad with Tuckins**

- \* A more eco-friendly option than disposable bed pads
- \* Attached 'tuck-ins' fold around the mattress for a secure fit
- \* Soft breathable top layer with a non-slip, waterproof backing
- \* Special stay-dry fabric for longer-lasting dryness and comfort
- \* Machine-washable for total convenience
- \* Dimensions 850x900x25
- \* Absorption 1000ml