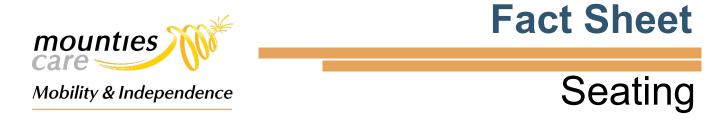

## **Cashmore Rise & Recline**

The Cashmore Rise and Recline offers comfort and support, made up of a combination of synthetic and genuine leather fabric. With an easy to use side button control this chair operates as a single motor motion. An optional hand remote is available for those who prefer this or struggle to reach around the side of the arm. Equipped with a battery back up system in those emergency power out situations.

- OKIN single motor
- \* Battery backup facility
- \* Easy 2 button side control
- \* Side pocket for handset
- 52cm seat width with deep seat 51cm
- 5 year warranty on motor, frame and mechanisms
- Optional hand remote available
- Weight capacity 130kg