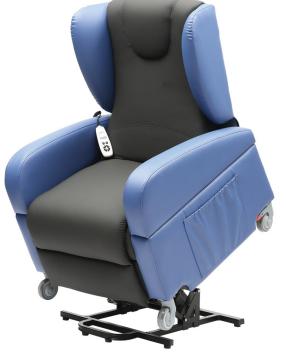

## **Brookfield Rise & Recline**

The Brookfield Rise & Recline Chair is a dual motor design allowing independent control of the backrest and leg rest. This enables the user to achieve ultimate comfort whilst using their chair. The removable armrests allow easy patient side transfer between the chair and a bed. The chair has an easy to wipe clean PU fabric. Easy to use hand control with fastener to store at the side of the chair when not in use. High quality OKIN motor for smooth action. Maximum chair rise of 30°. Four castors for easy maneuvering, 2 rear locking. This chair should be placed at least 72cm away from the wall.

- \* Infinite position dual motor
- \* Removable arms for side transfer
- \* Full length chaise
- \* Wipe clean PU Fabric
- \* Available in blue or yellow
- \* 102mm castors for better manoeuvrability
- \* 1 year warranty
- \* Weight capacity 160kg