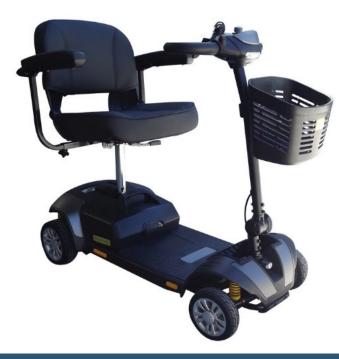

## **Boston Mobility Scooter**

This nifty little scooter is designed for shorter journeys such as around the local shopping centre however it pulls apart easily so it can fit into the car boot for journeys further afield. The comfortable seat swivels 360° for easy mounting and dismounting. Delta handlebars help with more comfortable operation especially for people with limited dexterity or strength in their hands.

- \* Pulls apart for transportation or storage
- \* Tiller folds down and seat lifts off
- Height adjustable seat swivels 360°
- \* Front and rear suspension
- \* Anti-tippers for extra safety
- \* Puncture-proof tyres
- \* Headlight and rear reflectors
- \* Handy removable basket
- \* Available in red, graphite grey, white