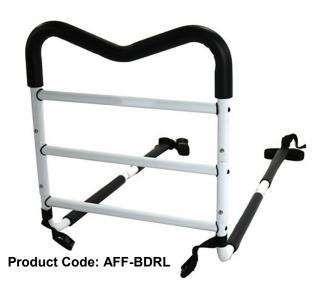

## **Bed Rails**

Place under mattress to assist user in getting in and out of bed.

- \* Can be used on most beds
- \* Large base with straps for improved stability
- \* Tool free assembly

### **Specifications AFF-BDRL**

| Overall height  | . 52 |
|-----------------|------|
| Overall depth   |      |
| Overall width   |      |
| Unit weight     | 2.6  |
| Weight capacity |      |