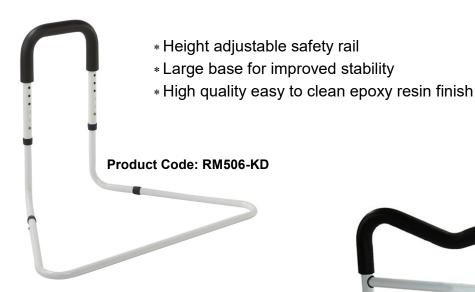

## **Bed Rails**

Place under mattress to assist user in getting in and out of bed.

- \* Can be used on most beds
- \* Large base with straps for improved stability
- \* Tool free assembly

#### **Specifications RM506-KD**

| Overall height  | 44-57 |
|-----------------|-------|
| Overall depth   | 52    |
| Overall width   | 81    |
| Unit weight     | 2.4   |
| Weight capacity |       |

Measurements in cm, weight in kg