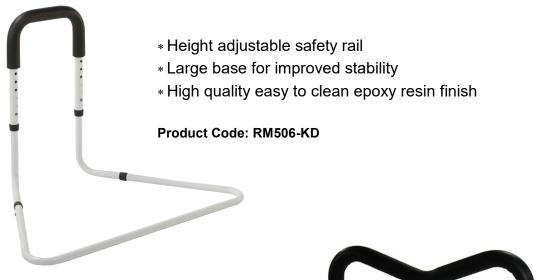

## Specifications RM506

| Overall height4 | 14-57 |
|-----------------|-------|
| Overall depth   | 52    |
| Overall width   | 81    |
| Unit weight     | 2.4   |
| Weight capacity | 127   |