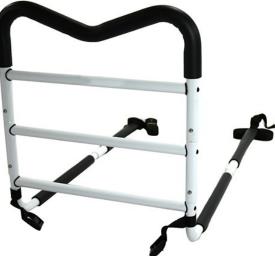

## **Bed Rails**

Place under mattress to assist user in getting in and out of bed.

- \* Can be used on most beds
- \* Large base with straps for improved stability
- \* Tool free assembly

Product Code: AFF-BDRL

## **Specifications AFF-BDRL**

| Overall height  | 52  |
|-----------------|-----|
| Overall depth   | 80  |
| Overall width   | 46  |
| Unit weight     | 2.6 |
| Weight capacity | 136 |
|                 |     |