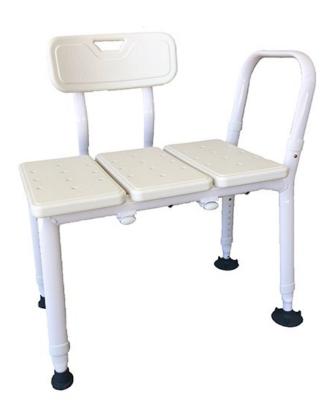

## **Bath Transfer Bench**

The durable aluminium Bath Transfer Bench is placed over the bath for those who have a shower over the bath situation. The wider seat allows the client to slide across from the outside of the bath. Two large suction feet for secure placement. Fully height adjustable will fit over most baths.

- \* Durable aluminium frame
- Detachable back rest, can be attached to either side
- \* Heavy duty suction tips
- \* Detachable arm rest
- \* Weight capacity 200kg

Complies with Australian Standards AS/NZS 3973:2009