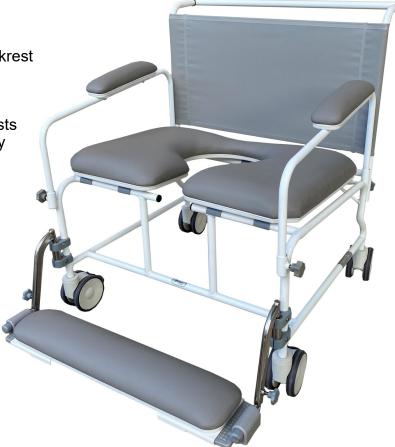

## **Bariatric Aquamaster A13 Chair**

The Bariatric A13 AquaMaster features a one piece rigid frame with an increased seat dimension, accommodating users up to 349kg. The chair is provided with padded armrests, a horseshoe seat with large aperture, padded backrest and heavy duty footplates including an additional foot tray.

\* Increased seat dimension

\* Rigid one piece frame

\* PU foam seat, armrests and backrest

\*4 locking heavy duty castors

\* Full length assist grip

\* Swing away, removeable foot rests with option padded foam foot tray

\* Easy clean

\* Weight capacity 349kgs