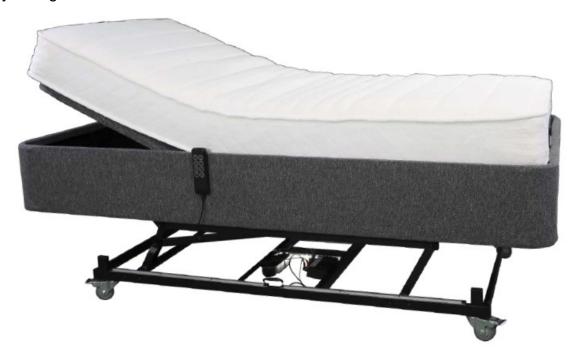

## **Avante Hi Lo Flex Bed**

The Hi Lo is a mobility focused adjustable bed that doesn't look like a traditional hospital bed. With its Hi Lo mechanism, safety sensors, underbed lighting and optional side rails, this bed is a cost effective solution that won't compromise your décor.

- \* Hi Lo lift function
- \* Safety sensors
- \* Underbed lighting
- \* Low point: 340mm (base only)
- \* High point: 620mm (base only)
- \* Wireless hand control with backlight
- \* Castors
- \* Optional side rails
- \* Weight capacity 200kg