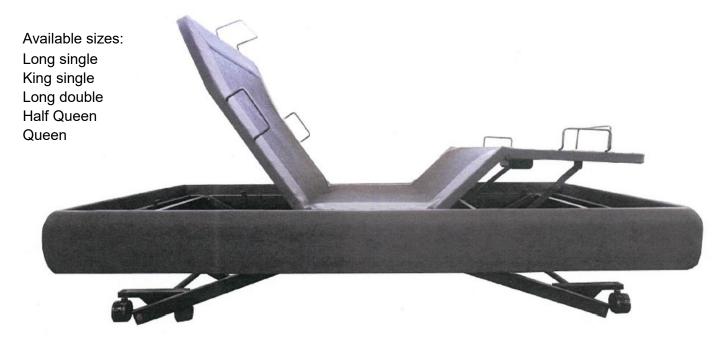

## **Avante Ergo Adjust Lo Lo Bed**

The Ergo Adjust Lo Lo is the latest of the modern living bed range. It is a mobility focused adjustable bed assisting those transitioning to and from a wheelchair or hoist. It features Trendelenburg and reverse Trendelenburg positions as well as an individual head/pillow tilt.

- \* Hi Lo and Lo Lo function
- \* Vibration massage
- \* Trendelenburg and reverse Trendelenburg
- \* Head/pillow tilt
- \* Customizable preset options
- \* Underbed lighting
- \* Wireless control
- \* Lowest point 240mm
- \* Highest point 660mm
- \* Weight capacity 300kg