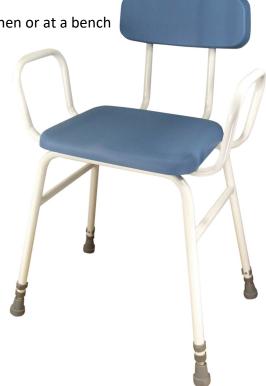

## **Astral Perching Stool**

The Astral Perching Stool has been developed for comfort and longevity, the contoured lines of both the seat and back are not only attractive to the eye, but also offer excellent ergonomic support with seamless polyurethane seat. The height adjustable frame has side mounted stress bars and a large footprint for safety and stability. Ideal for those who struggle to stand for long periods.

- \* Ideal for perching when working in the kitchen or at a bench
- \* Adjustable seat height
- \* Padded backrest
- \* Easy clean
- \* Weight Capacity 159kg