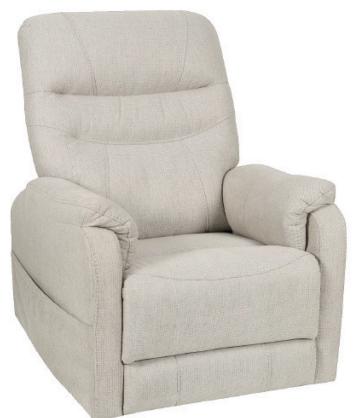

## **Alperton Rise & Recline**

The Theorem Alperton Rise Recline Chair is a sleek and stylish petite design, offering ultimate support and comfort in 2 stylish colours. Benefiting from an independent headrest and power lumbar support, lay-flat recline and a USB compatible hand control, this space-saving recliner makes for a great addition to any living space.

- \* Petite style chair
- \* Independent head rest and foot rest
- \* Power lumbar support
- Battery backup facility
- \* USB compatible hand control
- \* Side pocket for handset
- Weight capacity 158kg