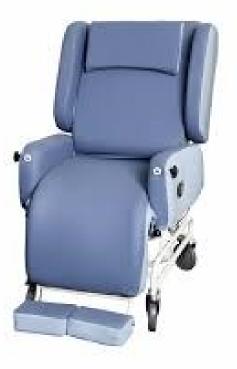

## Air Chair—Classic

- \* Supportive foam and air cell cushion system
- \* Pressure adjustable air cell system in seat and back
- \* Built in pressure adjustment pumps
- Gas assisted adjustment for backrest, tilt, tilt-in-space and leg rest
- \* No gap seating surface
- \* Completely adjustable for patient positioning
- \* Fold out head wings and armrests for transfers and lifting
- \* Seat angle adjustment 97-136 degrees
- \* Seat tilt adjustment 0-17 degrees
- \* Leg rest angle adjustment 0-90 degrees
- \*4 large locking castors with directional lock
- \* 4 way stretch PU fire retardant, water resistant and vapor permeable cover
- \* Machine washable up to 95 degrees
- \* Medium to high risk pressure care rating
- \*1 year warranty on gas struts, upholstery, foam and air cells
- \* 3 year warranty on frame
- \* Weight capacity 150kg