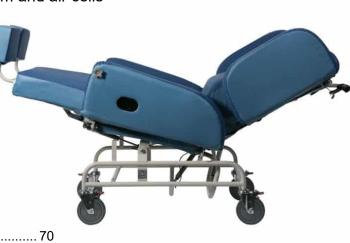

## Air Chair—Classic

- \* Supportive foam and air cell cushion system
- \* Pressure adjustable air cell system in seat and back
- \* Built in pressure adjustment pumps
- Gas assisted adjustment for backrest, tilt, tilt-in-space and leg rest
- \* No gap seating surface
- \* Completely adjustable for patient positioning
- \* Fold out head wings and armrests for transfers and lifting
- \* Seat angle adjustment 97-136 degrees
- \* Seat tilt adjustment 0-17 degrees
- \* Leg rest angle adjustment 0-90 degrees
- \*4 large locking castors with directional lock
- \* 4 way stretch PU fire retardant, water resistant and vapor permeable cover
- \* Machine washable up to 95 degrees
- \* Medium to high risk pressure care rating
- \*1 year warranty on gas struts, upholstery, foam and air cells
- \* 3 year warranty on frame
- \* Weight capacity 150kg

## Specifications

| Overall height 130 |  |
|--------------------|--|
| Overall depth 125  |  |
| Overall width71    |  |
| Seat depth 56      |  |
| Seat width 51      |  |

Measurements in cm, weight in kg