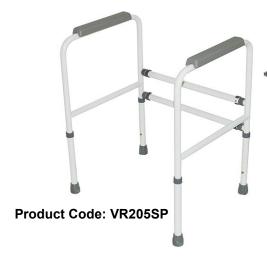

## **Toilet Surround**

Height adjustable Toilet Surrounds assist in getting on and off the toilet without having to install wall rails. Durable aluminium powder coat finish.

- \* Height adjustable
- \* Width adjustable (VR202 & VR205SP)
- \* Double transform bar for added strength
- \* Coated with a tough white polymer anti-scratch finish
- \* Moulded support arms provide improved grip
- The toilet frame dismantles easily for storage/ transportation
- \* Will fit most toilet suites
- \* Rubber tips to reduce slips

### Specifications VR202 & VR205

| Overall height66    | -81    |
|---------------------|--------|
| Overall depth       | 45     |
| Overall width       | . 58   |
| VR202 int width 49  | -63    |
| VR205 int width47.5 | 5-52.5 |
|                     |        |

| Unit weight4.3     |  |
|--------------------|--|
| Weight capacity190 |  |

Measurements in cm, weight in kg