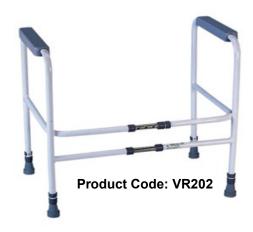

## **Toilet Surround**

Height adjustable Toilet Surrounds assist in getting on and off the toilet without having to install wall rails. Durable aluminium powder coat finish.

- \* Height adjustable
- \* Width adjustable (VR202 & VR205SP)
- \* Double transform bar for added strength
- \* Coated with a tough white polymer anti-scratch finish
- \* Moulded support arms provide improved grip
- The toilet frame dismantles easily for storage/ transportation
- \* Will fit most toilet suites
- \* Rubber tips to reduce slips

### Specifications VR202 & VR205

| Overall height66    | -81    |
|---------------------|--------|
| Overall depth       | 45     |
| Overall width       | . 58   |
| VR202 int width 49  | -63    |
| VR205 int width47.5 | 5-52.5 |
|                     |        |

| Unit weight4.3     |  |
|--------------------|--|
| Weight capacity190 |  |

Measurements in cm, weight in kg