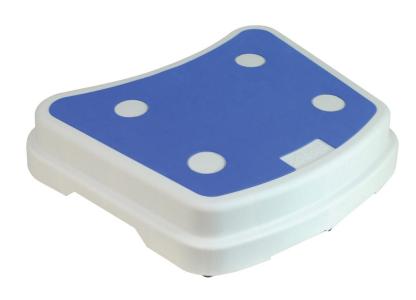

## Stackable Bath Step

The Plastic Bath Step features an extra-large platform with a textured, non-slip top surface and rubberised feet for increased safety. These handy bath steps can be securely stacked, raising the height in 51mm (2") increments, and allowing multiple units to be stacked and stored easily when not in use. The Plastic Bath Step is a versatile mobility aid that can also be used around the home, both inside and outside.

- \* Versatile and lightweight
- \* Secure, stackable step
- \* Extra large platform
- \* Non-slip textured surface
- \* Rubber feet for safety
- \* Weight capacity 120kg