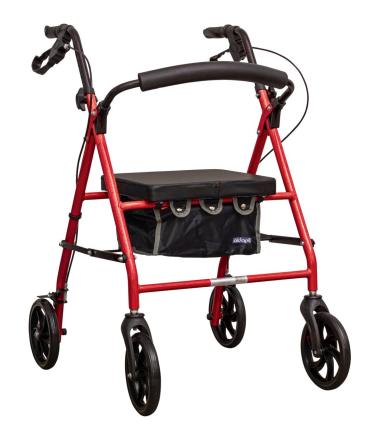

## **Aidapt Rollator 8"**

The Aidapt 8" Rollator is an affordable option, made up of a strong steel frame. With a comfortable padded seat, backrest and 8" solid castors, this rollator is suitable for daily use both indoors and out.

- \* Strong steel frame
- \* Height adjustable handles
- \* Ergonomic handles for comfort
- \* Padded seat and back
- \* 8" solid castors
- \* Max weight user: 130kg

## **Specifications**

| Overall height790-900 | Seat height52            |
|-----------------------|--------------------------|
| Overall depth69       | Width between arms 46    |
| Overall width61       | Unit weight8             |
| Seat depth32          | Weight capacity130       |
| Seat width34          | Measurements in cm_weigh |