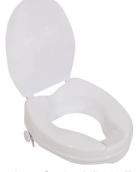

**Product Code: VR224C** 

- \* Ergonomically designed for comfort
- \* Smooth aperture interior for easy clean
- \* Large aperture and front cutaway
- \* 3 heights 2"(50mm) 4"(100mm) 6" (150mm)
- \* Will fit most toilet suite
- \* With or without lid
- \* Weight Capacity 190kg

**Product Code: VR224F** 

**Product Code: VR223P** 

- \* Padded for extra comfort
- \* Removable cover can be washed
- \* Secure Velcro fastening

**Product Code: VR224H** 