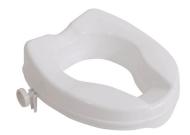

#### **Raised Toilet Seats**

Raised Toilet Seats are a convenient, ergonomically designed raised toilet seat. Designed to fit the majority of toilet bowl shapes. Manufactured from high quality ABS recyclable plastic. The side mounted brackets of the raised toilet seat have rubber over-moulds and the front skirt has a rubberised pad for maximum grip and stability. Also available padded 4".

**Product Code: VR224C** 

- \* Ergonomically designed for comfort
- \* Smooth aperture interior for easy clean
- \* Large aperture and front cutaway
- \* 3 heights 2"(50mm) 4"(100mm) 6" (150mm)
- \* Will fit most toilet suite
- \* With or without lid
- \* Weight Capacity 190kg