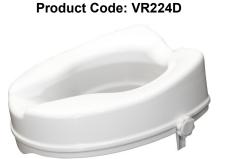

**Product Code: VR224C** 

- \* Ergonomically designed for comfort
- \* Smooth aperture interior for easy clean
- \* Large aperture and front cutaway
- \* 3 heights 2"(50mm) 4"(100mm) 6" (150mm)
- \* Will fit most toilet suite
- \* With or without lid
- \* Weight Capacity 190kg