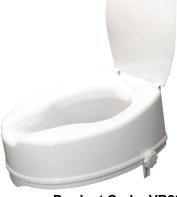

#### **Raised Toilet Seats**

Raised Toilet Seats are a convenient, ergonomically designed raised toilet seat. Designed to fit the majority of toilet bowl shapes. Manufactured from high quality ABS recyclable plastic. The side mounted brackets of the raised toilet seat have rubber over-moulds and the front skirt has a rubberised pad for maximum grip and stability. Also available padded 4".

**Product Code: VR224C** 

- \* Ergonomically designed for comfort
- \* Smooth aperture interior for easy clean
- \* Large aperture and front cutaway
- \* 3 heights 2"(50mm) 4"(100mm) 6" (150mm)
- \* Will fit most toilet suite
- \* With or without lid
- \* Weight Capacity 190kg