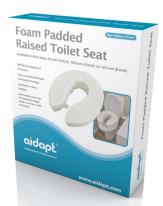

**Product Code: VR224F** 

**Product Code: VR223P** 

- \* Padded for extra comfort
- \* Removable cover can be washed
- \* Secure Velcro fastening

**Product Code: VR224H** 