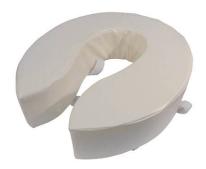

**Product Code: VR224F** 

**Product Code: VR223P** 

- \* Padded for extra comfort
- \* Removable cover can be washed
- \* Secure Velcro fastening

**Product Code: VR224H** 