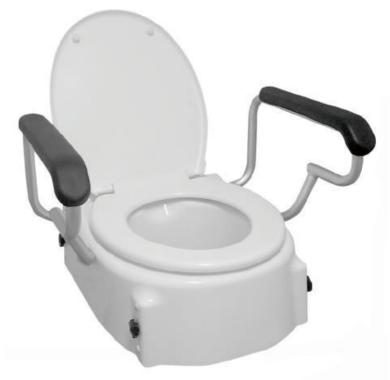

## **Raised Toilet Seat with Armrests**

The Raised Toilet Seat with Armrests is a convenient, ergonomically designed raised toilet seat. Designed to fit with majority of toilet bowl shapes. With tough PVC moulded seat made from light weight plastic for easy cleaning. Securely clamps into position on toilet pan and has 3 adjustable heights.

- \* Ergonomically designed for comfort
- \* Smooth aperture interior for easy clean
- \* 3 height settings
- \* Will fit most toilet suites
- \* With lid
- \* Soft padded flip up arm rest
- \* Removable handle bars
- \* Weight Capacity 136kg

## **Specifications**

Overall depth......47 Overall width ......57 Height settings ..5, 10, 15 Armrest height ......20

Width between arms... 48 Unit weight...... 4.85 Weight capacity...... 136

Measurements in cm, weight in kg