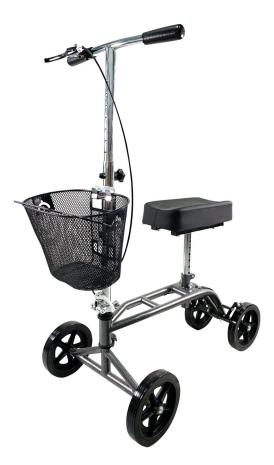

## **Aidapt Knee Walker**

The Innovative Knee Walker is a great option to help with the recovery from a foot injury, break or sprain, allowing the user to evenly distribute their body weight on the device. With the supplied cushioned knee pad to support injured leg, ankle or foot providing maximum comfort. It has a sturdy dual frame which adds stability and durability helping with easy steering and stopping.

- \* Sturdy dual frame
- \* Compact for easy transportation
- \* Height adjustable handle bar and knee pad
- \* Detachable basket
- \* Fits adults, young adults and elderly.
- \* Weight capacity 113kg

## **Specifications**

| Overall height86-106 |  |
|----------------------|--|
| Overall depth80      |  |
| Overall width43      |  |
| Seat depth8          |  |
| Seat width70         |  |

Measurements in cm, weight in kg

Product Code: VP186

Ph 1300 622 633 mobility@mountiescare.com.au www.mountiescaremobility.com.au