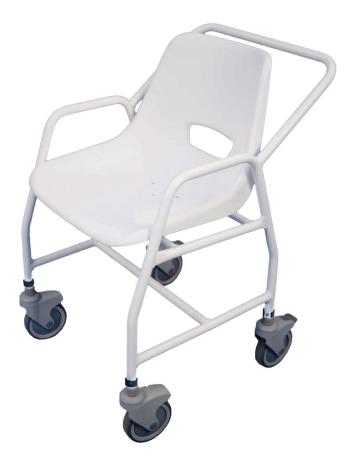

## **Hythe Mobile Shower Chair**

The Hythe Mobile Shower Chair incorporates the latest in seat design for improved safety and comfort. Height adjustable with 4 locking castors and features a pram handle as standard. The seat drainage outlets fully conform to current MHRA safety guidelines. Available with a variety of options for height adjustment and brakes.

- Tubular steel frame with tough polymer coating
- \* Pram handle for carer
- \* Moulded polypropylene seat
- \* 4 large lock in 5" castors
- \* Easy to clean and maintain
- Mobile shower chair ideal for assisting users in and out of the shower area
- \* Can be used in wet environments and level access showers
- \* Weight capacity 127kg